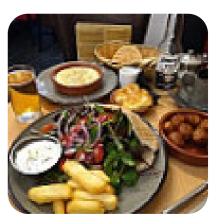

I came on my way home from sutton coldfield today and looked for a coffee. it looked beautiful from the outside, so went in. I then saw the menu and realized that it was full of all my favorite food, so decided to stay lunch, and I am so glad that I did. on the photo they have the three mezze that I had halloumi, weeping leaves and meatballs, along with the softest, most beautiful pitta brot, and a perfect black coff... read more. For the small hunger in between, Raphael's Coffee Lounge from Birmingham offers scrumptious sandwiches, small salads, and other small meals, as well as cold and hot beverages, there are also **delectable** <u>vegetarian</u> **dishes** in the menu. If you decide to come for breakfast, a **versatile brunch** is ready for you, additionally, the *Greek treats* are extremely popular with the customers of the establishment.