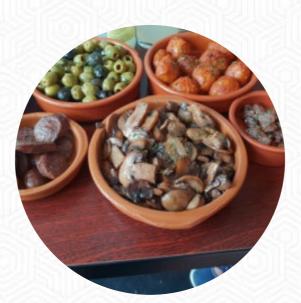

I came on my way home from sutton coldfield today and looked for a coffee. it looked beautiful from the outside, so went in. I then saw the menu and realized that it was full of all my favorite food, so decided to stay lunch, and I am so glad that I did. on the photo they have the three mezze that I had halloumi, weeping leaves and meatballs, along with the softest, most beautiful pitta brot, and a perfect black coff... read more. For the small hunger in between, Raphael's Coffee Lounge from Birmingham offers scrumptious sandwiches, small salads, and other small meals, as well as cold and hot beverages, there are also **delectable** <u>vegetarian</u> **dishes** in the menu. If you decide to come for breakfast, a **versatile brunch** is ready for you, additionally, the *Greek treats* are extremely popular with the customers of the establishment.