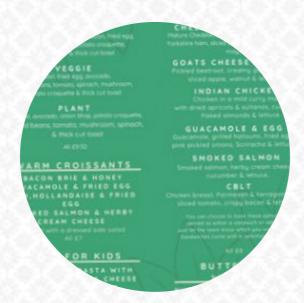

## Stables Kitchen Menu

https://menuweb.menu

Skirlaugh, Hull HU11 4LN, East Riding of Yorkshire, United Kingdom +441964562400 - https://www.burtonconstable.com/shopping-and-eating/stables-kitchen

On this webpage, you can find the **complete** menu of Stables Kitchen from East Riding of Yorkshire. Currently, there are **20** dishes and drinks up for grabs. The Stable Cafe has elicited mixed reactions from patrons, reflecting a range of experiences. While some visitors have enjoyed delightful meals, such as exquisite afternoon teas and fresh, innovative brunches, others have faced significant disappointments, citing issues like lukewarm coffee, poorly presented food, and unsatisfactory service. The ambiance often appeals to families, with many appreciating the spaciousness and attentiveness of the staff. However, a recent push for trendy aesthetics appears to have jeopardized food quality and service consistency. Despite the setbacks, many remain optimistic, with hopes that the cafe can reclaim its reputation through improvements in management and menu execution.

### **Hot Pies**

**SAUSAGE ROLL** 

#### **Sandwiches**

B.L.T. B.L.T.