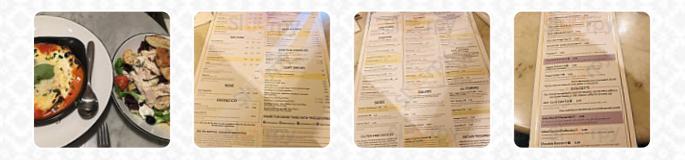

On this website, you can find the **complete menu of Pizza Express** from Luton. Currently, there are **20** meals and drinks up for grabs. <u>Pizza</u> Express offers a contemporary twist on traditional Italian dishes. The menu features a variety of Romana-style pizzas with creative toppings, along with fresh salads, a wide selection of drinks, and flavorful coffee blends. This family-friendly restaurant even allows kids to customize their own pizzas.