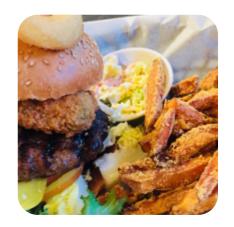

## These Types Of Dishes Are Being Served

ICE CREAM
PANINI
SALAD

**FISH** 

**PIZZA** 

**CHICKEN** 

**TUNA STEAK** 

**MEAT** 

**SANDWICH** 