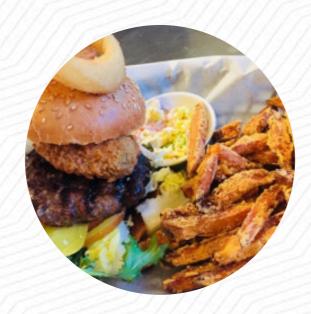

## These Types Of Dishes Are Being Served

ICE CREAM
PANINI
SALAD

**FISH** 

**PIZZA** 

**CHICKEN** 

**TUNA STEAK** 

**MEAT** 

**SANDWICH** 