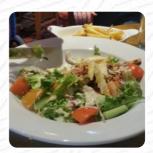

## These Types Of Dishes Are Being Served

ICE CREAM
PANINI
SALAD

**FISH** 

**PIZZA** 

**CHICKEN** 

**TUNA STEAK** 

**MEAT** 

**SANDWICH** 