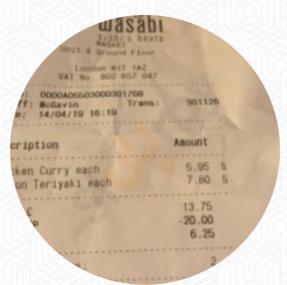

## Wasabi Menu

https://menulist.menu
69 Fleet St, City of London, Westminster, United Kingdom
+442073539992 - http://www.wasabi.uk.com/p3/Our-branches





Here you can find the menu of Wasabi in City of London,Westminster. At the moment, there are 10 courses and drinks on the menu. You can inquire about seasonal or weekly deals via phone. What <u>User</u> likes about Wasabi: clean faster service I recommend welding chili huh and nudeln especially if they like something hot. there are loads of different currys whitch is not so hot ànd naturally there are sushi, soup and nibbles washed with a soft drink. they can eat in or take away. <u>read more</u>. What <u>User</u> doesn't like about Wasabi:

hi , wasabi,, use to be decent food ,when they come in UK ,,, now is just gross, today I ha