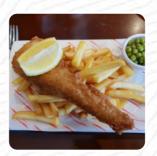

# Cherry Tree Menu

https://menulist.menu 259 Netherton Road, North Lanarkshire, United Kingdom +441698768547,+447878386635







**g**allery-image

As soon as we have **a menu** for Cherry Tree from North Lanarkshire, we will publish it here. In the meantime, feel free to take a look at the menus in the surrounding area. Or help us by publishing an overview of the dishes and drinks here. What <u>User</u> likes about Cherry Tree:

Booked a table at the Cherry Tree the week before we were to travel to Scotland from Derbyshire. We needed a dog friendly pub which this is. On the day we travelled up, they had to shut the kitchen due to a staff injury, however they honoured our booking.. We've just had the best service and a lovely pub meal. The dog was brought her own water bowl too. Couldn't have been more friendly. Good atmosphere too. Great val... read more. The restaurant offers free WiFi for its visitors, Dependin