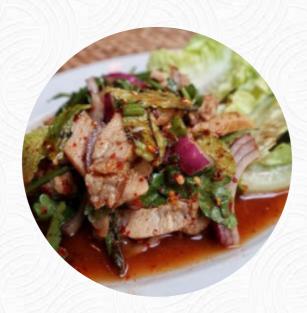

## Siam Smiles Thai Supermarket Cafe Menu

https://menuweb.menu 48a George Street, Manchester, United Kingdom +447460230742,+441612371555,+447702741759 https://www.facebook.com/SiamSmilesCafe

A comprehensive menu of Siam Smiles Thai Supermarket Cafe from Manchester covering all 16 dishes and drinks can be found here on the card. Siam Restaurant offers a mixed experience for diners, ranging from chaotic service and disappointing dishes to authentic Thai flavors and warm hospitality. Some patrons lamented over poorly cooked meals, long wait times, and a lack of attention from staff, while others celebrated the genuine taste of Thai cuisine and the friendly service. The restaurant's cozy atmosphere, located within a supermarket, adds to its charm. Many customers appreciate the fresh ingredients and authenticity, with notable dishes like the Chicken Penang curry and green curry receiving praise. A visit to Siam can be rewarding, but it seems diners should tread carefully with expectations.