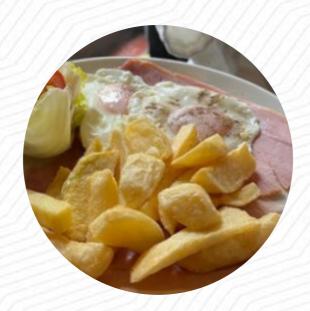

Met up with friends for lunch. Asked for a quiet area which we got. Excellent food and service. A long time since we had sea bass so tasty and cooked to perfection. Thoroughly recommend the venue nothing too much trouble. Small scissors to cut those annoying little sachets of sauce an excellent touch! <a href="read more">read more</a>. When the weather conditions is pleasant you can also be served outside. A journey through Great Britain without getting on a plane is effortlessly possible when it comes to culinary delights: The White Horse in Forest Heath traditionally shines for example with Fish and Chips, <a href="masked potatoes">masked potatoes</a> or roast with Yorkshire Pudding and as dessert a sweet Trifle, At the bar, you can unwind with a <a href="masked feethyle tapped beer">freshly tapped beer</a> or other alcoholic and non-alcoholic drinks. If you want to have breakfast, a <a href="masked feethyle tapped beer">hearty brunch</a> awaits you.