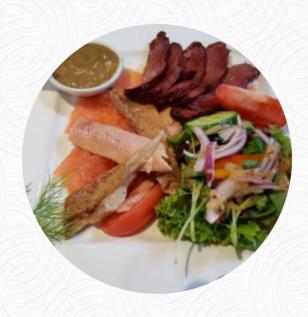

# The Cheshire Smokehouse Menu

https://menuweb.menu
Vost Farm, Cheshire East, United Kingdom
+441625548499 - https://www.cheshiresmokehouse.co.uk/









# The Cheshire Smokehouse Menu



#### **Sandwiches**

FRIED EGG SANDWICH

## **Breakfast**

**SCRAMBLED EGGS** 

#### **Drinks**

**DRINKS** 

## **Appetizer**

**SEAFOOD PLATTER** 

#### **Fish**

**SMOKED SALMON** 

#### **Hot Drinks**

**COFFEE** 

#### **Bread**

**BAGEL** 

## Coffee

**CAPPUCCINO** 

## **Hot Drink**

**HOT CHOCOLATE** 

## **Restaurant Category**

**DESSERT** 

## **Soft Drinks**

**ORANGE JUICE** 

**JUICE** 

# These Types Of Dishes Are Being Served



TUNA STEAK
BREAD
MEAT

**CHICKEN** 

**DESSERTS** 

**FISH** 

**PANINI** 

**SALAD** 

**TOSTADAS** 

## **Ingredients Used**



SEAFOOD
CHICKEN BREAST
PO