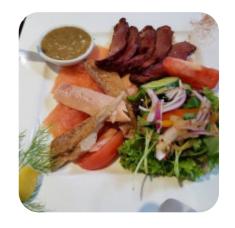

ffee

**CAPPUCCINO** 

## **Hot Drink**

**HOT CHOCOLATE** 

## **Restaurant Category**

**DESSERT** 

## **Soft Drinks**

**ORANGE JUICE** 

**JUICE** 

# These Types Of Dishes Are Being Served



TUNA STEAK
BREAD
MEAT

**CHICKEN** 

**DESSERTS** 

**FISH** 

**PANINI** 

**SALAD** 

**TOSTADAS** 

## **Ingredients Used**



SEAFOOD
CHICKEN BREAST
PORK MEAT

**PICKLE** 

**HONEY** 

**CREAM CHEESE** 

**SAUSAGE** 

**CHOCOLATE** 

**BUTTER** 

**SALMON** 

**DUCK** 

**MUSHROOMS** 

**GINGER** 

**CHEESE** 

**VEGETABLES** 

**BACON** 

**BEANS** 

# The Cheshire Smokehouse Menu



# The Cheshire Smokehouse

Vost Farm, Cheshire East, United Kingdom

Opening Hours: Monday 09:00-17:00 Tuesday 09:00-17:00 Wednesday 09:00-17:00 Thursday 09:00-17:00 Friday 09:00-16:00

Made with menuweb.menu