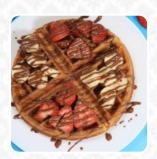

#### Sweet Cheese Menu

https://menulist.menu 602 Prescot Road, Liverpool, United Kingdom +441512287404









Here you can find the <u>menu</u> of Sweet Cheese in Liverpool. At the moment, there are **11** menus and drinks on the menu. You can inquire about <u>seasonal or weekly deals</u> via phone. What <u>User</u> likes about Sweet Cheese: I'm here a few times now and every time, we had good service and the waffles are delicious. there is a good choice to choose and there is also the possibility to choose what they want. they make milkshakes, softdrink and also hot drinks. good one visit for a delicious, personal was nice, business was very clean. <u>read more</u>. With the extensive range of coffee and tea specialties, a visit to Sweet Cheese becomes even more attractive, You'll also find tasty bites, cake, simple snacks and chilled refreshments and hot drinks here. If you want to have breakf