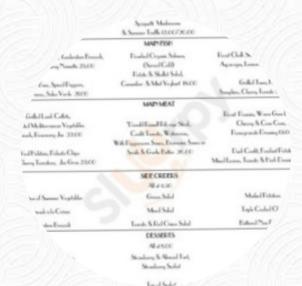

A **complete** menu of Belvedere from London covering all 16 dishes and drinks can be found here on the card. For seasonal or weekly deals, please get in touch via phone or use the contact details provided on the website.