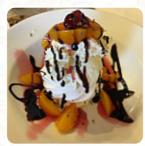

#### Dessert

COOKIES

#### These Types Of Dishes Are Being Served

MEAT SOUP

PANINI

SALAD

ICE CREAM

TOSTADAS

BREAD