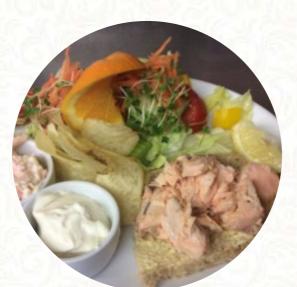

#### Salad

MIXED SALAD

Side Dishes

Drinks

DRINKS

#### These Types Of Dishes Are Being Served

MEAT SOUP

PANINI

SALAD

ICE CREAM

TOSTADAS

BREAD