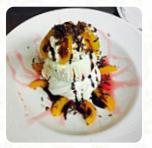

#### Dessert

COOKIES

#### These Types Of Dishes Are Being Served

MEAT SOUP

PANINI

SALAD

ICE CREAM

TOSTADAS

BREAD