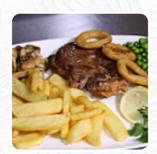

## Island Inn Menu

https://menuweb.menu 2 Kenrick Way, Sandwell, United Kingdom +441215534243 - https://www.islandinnwestbromwich.co.uk

A **comprehensive** menu of Island Inn from Sandwell covering all **16** menus and drinks can be found here on the card. We are a family-run pub serving breakfast, lunch, and dinner from 7am to **11**pm daily. Our menu offers a mix of English and Indian dishes including steak, Sunday roast, grills, Indian grills, curries, and kids meals. We also have a variety of beers, lagers, wines, and spirits available. Enjoy our spacious bar area and two additional restaurant rooms, all equipped with TVs.