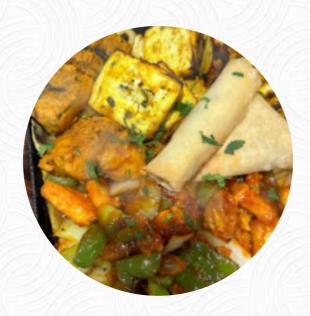

## Island Inn Menu

https://menuweb.menu 2 Kenrick Way, Sandwell, United Kingdom +441215534243 - https://www.islandinnwestbromwich.co.uk

A **comprehensive** menu of Island Inn from Sandwell covering all **16** menus and drinks can be found here on the card. We are a family-run pub serving breakfast, lunch, and dinner from 7am to **11**pm daily. Our menu offers a mix of English and Indian dishes including steak, Sunday roast, grills, Indian grills, curries, and kids meals. We also have a variety of beers, lagers, wines, and spirits available. Enjoy our spacious bar area and two additional restaurant rooms, all equipped with TVs.

## These Types Of Dishes Are Being Served

**FISH** 

**LAMB** 

**CHICKEN** 