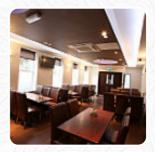

## Island Inn Menu

https://menuweb.menu 2 Kenrick Way, Sandwell, United Kingdom +441215534243 - https://www.islandinnwestbromwich.co.uk

A **comprehensive** menu of Island Inn from Sandwell covering all **16** menus and drinks can be found here on the card. We are a family-run pub serving breakfast, lunch, and dinner from 7am to **11**pm daily. Our menu offers a mix of English and Indian dishes including steak, Sunday roast, grills, Indian grills, curries, and kids meals. We also have a variety of beers, lagers, wines, and spirits available. Enjoy our spacious bar area and two additional restaurant rooms, all equipped with TVs.