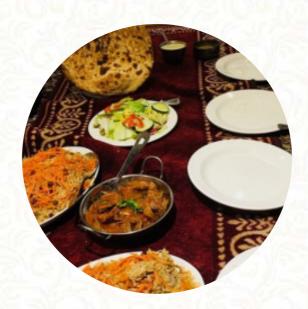

I'm going to make this very simple.... Food and service was awful. Definitely one of the worse restaurants I have been to. Never will plan to come back here again!! read more. In Redbridge, traditional menus are prepared in the kitchen of Shinwari with original Asian spices fine, Furthermore, the visitors love the inventive combination of different meals with new and partially experimental products - a good example of successful Asian Fusion.

## Shinwari Menu

Salads

**SALAD** 

Non alcoholic drinks

**LASSI** 

**Appetizers** 

**KEBAB** 

**Dessert** 