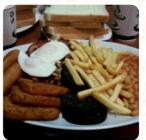

### The Nearest Cafe Menu

<u>https://menuweb.menu</u> 499 Dallow Rd, Luton, United Kingdom +441582736877 - https://www.facebook.com/The-Nearest-Cafe-129156107133334

A **complete** <u>menu</u> of **The Nearest Cafe** from Luton covering all **23** dishes and drinks can be found here on the food list. This once-beloved café in <u>Luton</u> now offers a mixed bag of experiences, leaving patrons divided. While some rave about its freshly cooked meals, reasonable prices, and attentive staff, others lament the decline in quality and subpar service, citing rubbery eggs and greasy offerings. Longtime diners express disappointment at the changes, suggesting a shift in management and culinary standards. Amidst the negativity, a few voice satisfaction with the range of dishes and consistent quality, recommending specific items like gammon steak and black pudding. Whether a nostalgic visit or a first-time experience, opinions vary widely about this local dining spot.