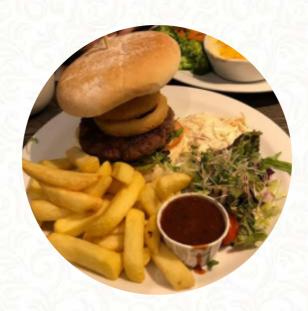

**BEER** 

**Ingredients Used** 

**CHEESE** 

**HADDOCK** 

These Types Of Dishes Are Being Served

**BURGER** 

**MEAT** 

**FISH** 