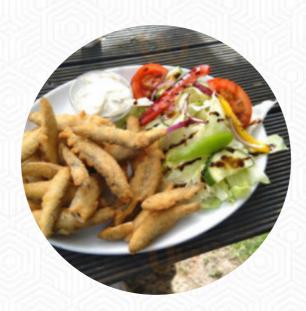

The rooms in the restaurant are wheelchair accessible and can also be used with a wheelchair or physical limitations, Depending on the weather, you can also sit outside and be served. The Robin Hood from Welland is a good place for a bar to a drink after work and be able to sit with friends or alone, Those who are passionate about the British cuisine will enjoy the large selection of traditional meals and indulge in the taste of England. Without doubt, the right drink enhances every meal; with this thought in mind, this gastropub offers a wide selection of scrumptious and regional alcoholic beverages like beer or wine, delicious vegetarian menus are also on the menu available.

# These types of dishes are being served

**ROAST BEEF** 

**FISH** 

**STEAK** 