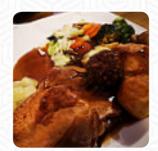

## **Specialties**

SHEPHERD'S PIE

# These types of dishes are being served

**ROAST BEEF** 

**FISH** 

**STEAK** 