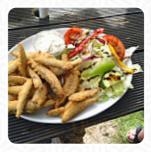

The rooms in the restaurant are wheelchair accessible and can also be used with a wheelchair or physical limitations, Depending on the weather, you can also sit outside and be served. The Robin Hood from Welland is a good place for a bar to a drink after work and be able to sit with friends or alone, Those who are passionate about the British cuisine will enjoy the large selection of traditional meals and indulge in the taste of England. Without doubt, the right drink enhances every meal; with this thought in mind, this gastropub offers a wide selection of scrumptious and regional alcoholic beverages like beer or wine, delicious vegetarian menus are also on the menu available.

# These types of dishes are being served

**ROAST BEEF** 

**FISH** 

**STEAK** 