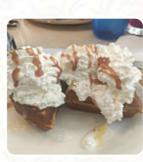

## **Coffee Waffles Speisekarte**

<u>https://speisekarte.menu/</u> Valentinská 1061/6 110 00 Praha-Staré Město, Czechia, Prague, Czech Republic +420725827727 - https://coffeeandwaffles.cz/









# **Coffee Waffles Speisekarte**



#### **Breakfast**

SCRAMBLED EGGS

#### Drinks

DRINKS

#### Dessert

WAFFLE

#### Soft drinks

LEMONADE

#### Toppings

TOPPINGS

### Hot drinks

COFFEE

#### **Restaurant Category**

VEGAN GLUTEN FREE

#### Mains CHICKEN TOSTADAS

#### Ingredients

MILK BUTTER PEANUT BUTTER AVOCADO CARAMEL SYRUP

# **Coffee Waffles**

Valentinská 1061/6 110 00 Praha-Staré Město, Czechia, Prague, Czech Republic

#### Öffnungszeiten:

Montag 08:00-20:00 Dienstag 08:00-20:00 Mittwoch 08:00-20:00 Donnerstag 08:00-20:00 Freitag 08:00-20:00 Samstag 08:00-20:00 Sonntag 08:00-20:00



Gemacht mit speisekarte.menu