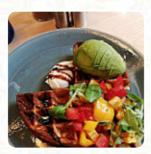

## **Coffee Waffles Speisekarte**

<u>https://speisekarte.menu/</u> Valentinská 1061/6 110 00 Praha-Staré Město, Czechia, Prague, Czech Republic +420725827727 - https://coffeeandwaffles.cz/









# **Coffee Waffles Speisekarte**



#### **Breakfast**

SCRAMBLED EGGS

#### Drinks

DRINKS

#### Dessert

WAFFLE

#### Soft drinks

LEMONADE

#### Toppings

TOPPINGS

### Hot drinks

COFFEE

#### **Restaurant Category**

VEGAN GLUTEN FREE

#### Mains CHICKEN TOSTADAS

#### Ingredients

MILK BUTTER PEANUT BUTTER AVOCADO CARAMEL SYRUP

# **Coffee Waffles**

Valentinská 1061/6 110 00 Praha-Staré Město, Czechia, Prague, Czech Republic

#### Öffnungszeiten:

Montag 08:00-20:00 Dienstag 08:00-20:00 Mittwoch 08:00-20:00 Donnerstag 08:00-20:00 Freitag 08:00-20:00 Samstag 08:00-20:00 Sonntag 08:00-20:00



Gemacht mit speisekarte.menu