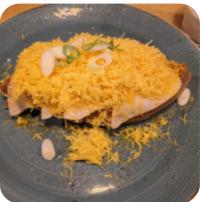

**Coffee Waffles Speisekarte**

<u>https://speisekarte.menu/</u> Valentinská 1061/6 110 00 Praha-Staré Město, Czechia, Prague, Czech Republic +420725827727 - https://coffeeandwaffles.cz/









# **Coffee Waffles Speisekarte**



#### **Breakfast**

SCRAMBLED EGGS

#### Drinks

DRINKS

#### Dessert

WAFFLE

#### Soft drinks

LEMONADE

#### Toppings

TOPPINGS

### Hot drinks

COFFEE

#### **Restaurant Category**

VEGAN GLUTEN FREE

#### Mains CHICKEN TOSTADAS

#### Ingredients

MILK BUTTER PEANUT BUTTER AVOCADO CARAMEL SYRUP

# **Coffee Waffles**

Valentinská 1061/6 110 00 Praha-Staré Město, Czechia, Prague, Czech Republic

#### Öffnungszeiten:

Montag 08:00-20:00 Dienstag 08:00-20:00 Mittwoch 08:00-20:00 Donnerstag 08:00-20:00 Freitag 08:00-20:00 Samstag 08:00-20:00 Sonntag 08:00-20:00



Gemacht mit speisekarte.menu