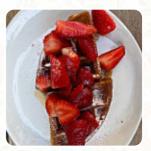

## **Coffee Waffles Speisekarte**

<u>https://speisekarte.menu/</u> Valentinská 1061/6 110 00 Praha-Staré Město, Czechia, Prague, Czech Republic +420725827727 - https://coffeeandwaffles.cz/









# **Coffee Waffles Speisekarte**



#### **Breakfast**

SCRAMBLED EGGS

#### Drinks

DRINKS

#### Dessert

WAFFLE

#### Soft drinks

LEMONADE

#### Toppings

TOPPINGS

### Hot drinks

COFFEE

#### **Restaurant Category**

VEGAN GLUTEN FREE

#### Mains CHICKEN TOSTADAS

#### Ingredients

MILK BUTTER PEANUT BUTTER AVOCADO CARAMEL SYRUP

# **Coffee Waffles**

Valentinská 1061/6 110 00 Praha-Staré Město, Czechia, Prague, Czech Republic

#### Öffnungszeiten:

Montag 08:00-20:00 Dienstag 08:00-20:00 Mittwoch 08:00-20:00 Donnerstag 08:00-20:00 Freitag 08:00-20:00 Samstag 08:00-20:00 Sonntag 08:00-20:00



Gemacht mit speisekarte.menu