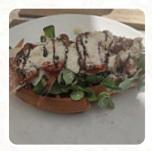

## **Coffee Waffles Speisekarte**

<u>https://speisekarte.menu/</u> Valentinská 1061/6 110 00 Praha-Staré Město, Czechia, Prague, Czech Republic +420725827727 - https://coffeeandwaffles.cz/









# **Coffee Waffles Speisekarte**



#### **Breakfast**

SCRAMBLED EGGS

#### Drinks

DRINKS

#### Dessert

WAFFLE

#### Soft drinks

LEMONADE

#### Toppings

TOPPINGS

### Hot drinks

COFFEE

#### **Restaurant Category**

VEGAN GLUTEN FREE

#### Mains CHICKEN TOSTADAS

#### Ingredients

MILK BUTTER PEANUT BUTTER AVOCADO CARAMEL SYRUP

# **Coffee Waffles**

Valentinská 1061/6 110 00 Praha-Staré Město, Czechia, Prague, Czech Republic

#### Öffnungszeiten:

Montag 08:00-20:00 Dienstag 08:00-20:00 Mittwoch 08:00-20:00 Donnerstag 08:00-20:00 Freitag 08:00-20:00 Samstag 08:00-20:00 Sonntag 08:00-20:00



Gemacht mit speisekarte.menu