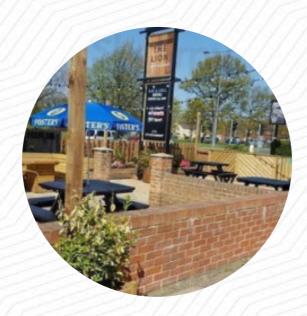

On this site, you can find the **complete** menu of The Lion Sports Grill from Middlesbrough. Currently, there are 16 dishes and drinks up for grabs. For seasonal or weekly deals, please contact the owner of the restaurant directly. You can also contact them through their website. What User likes about The Lion Sports Grill: I'm a fan of the parmos and they do a really good pint of guiness. Never disappointed when I go here. Can upgrade to homemade fries but I just stick to the normal as they still very good. Lovely outside area with a heater for those lucky enough to get the benefit. Definately worth a visit to see for yourself. read more. At The Lion Sports Grill in Middlesbrough, you get a **abundant brunch** in the morning and you can at will feast, At the bar, you can relax with a freshly tapped beer or other alcoholic and non-alcoholic drinks. You can also look forward to delicious vegetarian cuisine, The barbecue is freshly grilled here on an open flame.