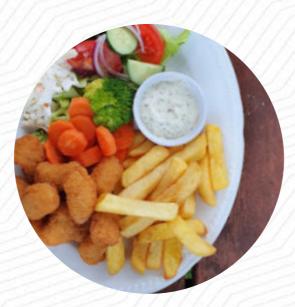

## Inn On The Marsh Menu

<u>https://menuweb.menu</u> Stow Road, Cotswold, United Kingdom (+44)1608650709 - http://www.marstons.co.uk









On this homepage, you can find the **complete** <u>menu</u> of Inn On The Marsh from Cotswold. Currently, there are **15** meals and drinks available.

# Inn On The Marsh Menu

#### Burger

**VEGGIE BURGER** 

## Meat Dishes

**MEATBALLS** 

#### Side Dishes

**SCAMPI** 

#### Starters & Salads

#### Dessert

**APPLE PIE** 

#### **Drinks**

DRINKS

# Inn On The Marsh

Stow Road, Cotswold, United Kingdom

Made with menuweb.menu

**Opening Hours:** Tuesday 12:00-14:30 Wednesday 12:00-14:30 Thursday 12:00-14:30 Friday 12:00-14:30 Saturday 12:00-14:30 Sunday 12:00-15:00



#### BEER

#### **Restaurant Category**

BAR

**VEGETARIAN** 

#### **Ingred