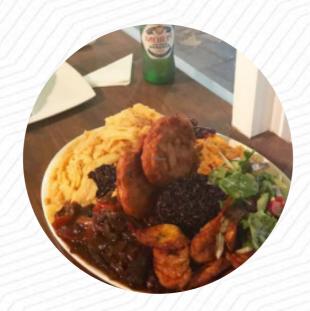

another night eats another over delivery. I have heard some reviews from people who eat in this branch that have said it is not as good as the others. I thought it was nice and definitiw tasted as amazing as the others! but also my eating was packed in her kartons, simply stacked one on top of the other in a plastic bag, which is not what they want for a wet one-pot meal and meant that it went everywhere. but I have... read more. What User doesn't like about Eat Of Eden Clapham Park:

been to eat of eden in brixton a few times and loved it so decided to try the clapham park industry. the personal was great, but I didn't cost it to eat from a disposable shell with plastic lid and wood fork, unnecessary waste. expected a plate and cutlery as I had both paintings in brixton. the sections were also smaller, so it felt like a tear. eating was not very hot enough. mac pie like mac n cheese wasn't great. read more. Perfectly pairing with the meals of the restaurant are the fresh and succulent juices on the drinks menu, Of course, you also have to try the fine burgers, that come with sides like fries, salads, or wedges offered. You can still relax at the bar after the meal (or during it) and enjoy a alcoholic or non-alcoholic drink.