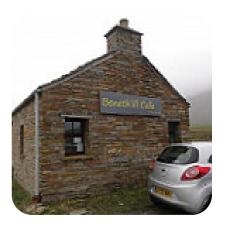

## Beneth'ill Cafe Menu

https://menulist.menu Linksness, Orkney Islands, United Kingdom +441856791119 - http://benethillcafe.co.uk

On this site, you can find the complete menu of Beneth'ill Cafe from Orkney Islands. Currently, there are 7 menus and drinks up for grabs. For **seasonal or weekly deals**, please contact the restaurant owner directly. You can also contact them through their website. What <u>User</u> likes about Beneth'ill Cafe:

# Beneth'ill Cafe

Linksness, Orkney Islands, United Kingdom Opening Hours: Sunday 10:00-18:30 Monday 10:00-16:30 Tuesday 10:00-16:30 Wednesday 10:00-16:30 Thursday 10:00-16:30 Friday 10:00-18:30