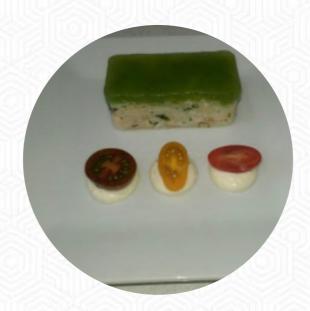

## Ingredients Used

**SCALLOPS** 

**FRUIT** 

# These types of dishes are being served

**SALAD** 

**PANINI** 

**ICE CREAM** 

**SOUP** 

**OYSTERS** 

**STEAK** 

**LAMB** 