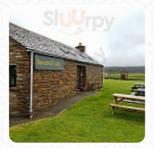

# Beneth'ill Cafe

Linksness, Orkney Islands, United Kingdom Opening Hours: Sunday 10:00-18:30 Monday 10:00-16:30 Tuesday 10:00-16:30 Wednesday 10:00-16:30 Thursday 10:00-16:30 Friday 10:00-18:30