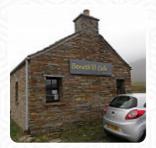

# Beneth'ill Cafe

Linksness, Orkney Islands, United Kingdom Opening Hours: Sunday 10:00-18:30 Monday 10:00-16:30 Tuesday 10:00-16:30 Wednesday 10:00-16:30 Thursday 10:00-16:30 Friday 10:00-18:30