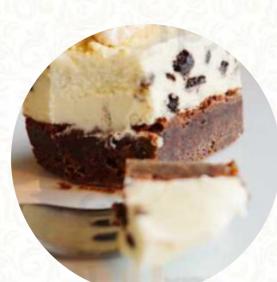

# Meieri-smuget Liv-hildur Larsen Speisekarte

<u>https://speisekarte.menu/</u> Gullbringvegen 6, 3800 Bø, Norway, Boe i Telemark +4795905983 - https://www.facebook.com/pages/category/Local-Business/Meieri-Smuget-119220637657/?locale2=nb\_NO









# Meieri-smuget Liv-hildur Larsen Speis



#### Salads

**GREEK SALAD** 

### Dessert

BROWNIE

## Soft drinks

JUICE

# Hot drinks

COFFEE

# Coffee

ICED COFFEE

### **Restaurant Category**

ITALIAN GREEK

## Ingredients

CHEESE HAM PORK MEAT

# Mains

PANINI MEAT

DESSERTS

SALAD

ICE CREAM

# Meieri-smuget Liv-hildur Larsen

Gullbringvegen 6, 3800 Bø, Norway, Boe i Telemark

#### Öffnungszeiten: Montag 09:30-16:00 Dienstag 09:30-16:00 Mittwoch 09:30-16:00 Donnerstag 09:30-16:00 Freitag 09:30-16:00 Samstag 10:00-16:00



Gemacht mit spe