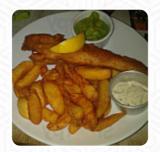

# The Ship Menu

https://menulist.menu
Portloe, Cornwall,Isles Of Scilly, United Kingdom, Cornwall,Isles of Scilly
+441872228393









A <u>comprehensive menu of The Ship</u> from Cornwall, Isles of Scilly covering all **2** dishes and drinks can be found here on the card. For **changing offers**, please get in touch via phone or use the contact details provided on the website. What <u>User</u> likes about The Ship:

eating was really good. warm friendly service and cozy atmosphere. the personal was super friendly. popular with local and tourist. recommend booking a table in advance, note that they also offer a takeaway service. <a href="read">read</a> more. What <a href="User">User</a> doesn't like about The Ship:

Lovely atmosphere. Typical Cornish Pub by the sea. Have eaten here twice before and it was great. This time sadly main course not so good. Custard still great though!!!v <u>read more</u>. For those who w