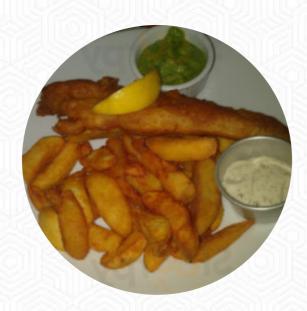

# The Ship Menu

https://menulist.menu
Portloe, Cornwall,Isles Of Scilly, United Kingdom, Cornwall,Isles of Scilly
+441872228393









A <u>comprehensive menu of The Ship</u> from Cornwall, Isles of Scilly covering all **2** dishes and drinks can be found here on the card. For **changing offers**, please get in touch via phone or use the contact details provided on the website. What <u>User</u> likes about The Ship:

eating was really good. warm friendly service and cozy atmosphere. the personal was super friendly. popular with local and tourist. recommend booking a table in advance, note that they also offer a takeaway service. <a href="read">read</a> more. What <a href="User">User</a> doesn't like about The Ship:

Lovely atmosphere. Typical Cornish Pub by the sea. Have eaten here