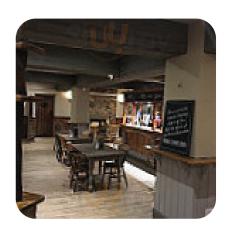

## The Welcome Inn

The Welcome Inn, Llangyfelach Rd, Tirdeunaw SA5 7HT, United Kingdom, Swansea **Opening Hours:** 

Monday 12:00 -23:00 Tuesday 12:00 -23:00 Wednesday 12:00 -23:00 Thursday 12:00 -23:00 Friday 12:00 -23:00 Saturday 09:00 -23:00 Sunday 09:00 -10:30