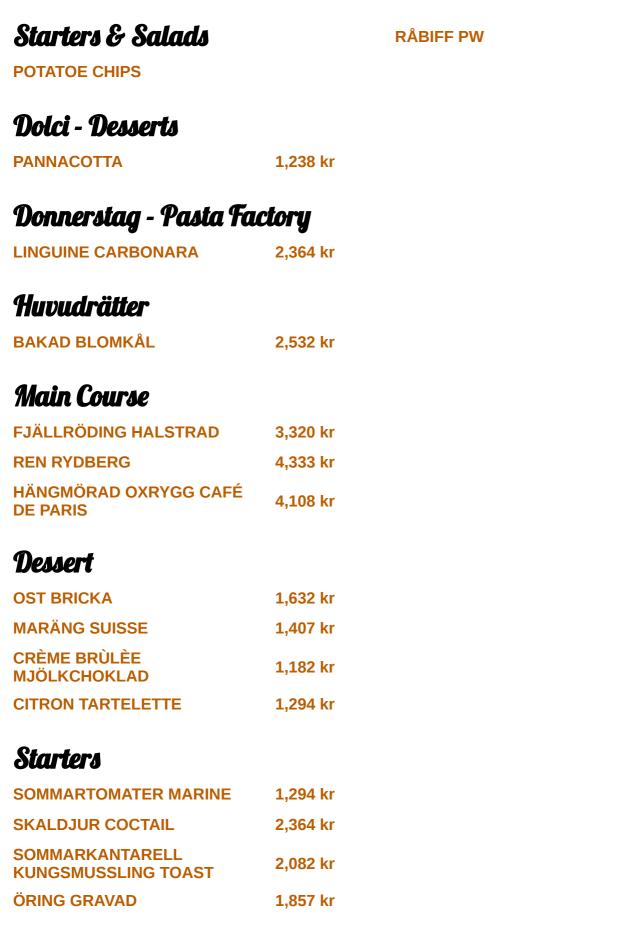

## Pw Kök Menu

<u>https://menulist.menu</u> Idre Fjäll, Idre, Sweden, 790 91 +46705791245 - http://www.pernillawiberghotell.se

A **comprehensive** <u>menu</u> of Pw Kök from Idre covering all <u>16</u> dishes and drinks can be found here on the menu. For changing offers, please get in touch via phone or use the contact details provided on the website. The premises in the restaurant are wheelchair accessible and can also be used with a wheelchair or physiological limitations, and there is no-charge WiFi. During meals, a refreshing drink is essential. In this **gastropub**, you will find not only flavorful cuisine, but also a large and comprehensive diversity of good beers and other alcoholic drinks that compliment the food, the restaurant serves also *dishes from the European environment*. After the meal (or during it), you can still relax at the bar with a alcoholic or non-alcoholic drink. Pw Kök Menu