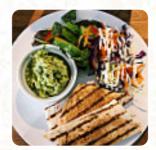

## Kings Walk Kitchen Menu

https://menulist.menu

10 King's Walk, Nottingham, England, NG1 2AE, United Kingdom
http://www.kingswalkkitchen.com/









Here you can find the menu of Kings Walk Kitchen in Nottingham. At the moment, there are 16 dishes and drinks on the card. You can inquire about seasonal or weekly deals via phone. What <u>User</u> likes about Kings Walk Kitchen:

the menu will be displayed on the door and a selection of cakes to tempt them. while I tried to get the allergen information for a nearby chain, my coffee and cake needs were resolved to a glance. I discovered the lemon and poppy cake and remained flat for the heifer <a href="read more">read more</a>. What <a href="User">User</a> doesn't like about Kings Walk Kitchen: some nice options for eating. the coffee was too sweet for me, but they offered to remake it what was beautiful. eating is in order, but there are better places in the opposite. <a href="read mo