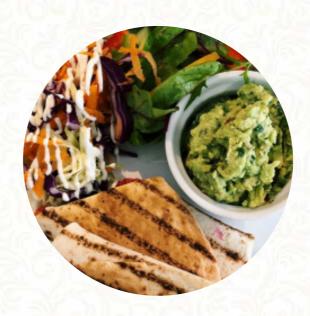

## Kings Walk Kitchen Menu

https://menulist.menu

10 King's Walk, Nottingham, England, NG1 2AE, United Kingdom
http://www.kingswalkkitchen.com/









Here you can find the menu of Kings Walk Kitchen in Nottingham. At the moment, there are 16 dishes and drinks on the card. You can inquire about seasonal or weekly deals via phone. What <u>User</u> likes about Kings Walk Kitchen:

the menu will be displayed on the door and a selection of cakes to tempt them. while I tried to get the allergen information for a nearby chain, my coffee and cake needs were resolved to a glance. I discovered the lemon and poppy cake and remained flat for the heifer <a href="read more">read more</a>. What <a href="User">User</a> doesn't like about Kings Walk Kitchen: some nice options for eating. the coffee