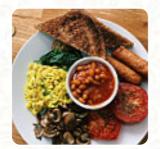

## Kings Walk Kitchen Menu

https://menulist.menu

10 King's Walk, Nottingham, England, NG1 2AE, United Kingdom
http://www.kingswalkkitchen.com/









Here you can find the menu of Kings Walk Kitchen in Nottingham. At the moment, there are 16 dishes and drinks on the card. You can inquire about seasonal or weekly deals via phone. What <u>User</u> likes about Kings Walk Kitchen:

the menu will be displayed on the door and a selection of cakes to tempt them. while I tried to get the allergen information for a nearby chain, my coffee and cake needs were resolved to a glance. I discovered the lemon and poppy cake and remained flat for the heifer <a href="read more">read more</a>. What <a href="User">User</a> doesn't like about Kings Walk Kitchen: some nice options for eating. the coffee was too sweet for me, but they offered to remake it what was beautiful. eating is in order, but there are better places in the opposite. <a href="read