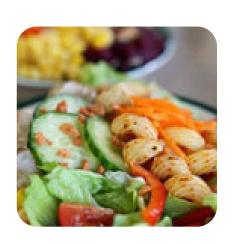

# These Types Of Dishes Are Being Served

**SALAD** 

**BURGER** 

**FISH** 

**TOSTADAS** 

**CHICKEN** 

**DESSERTS** 

**ICE CREAM** 