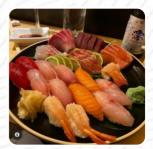

## Gaijin Sushi Menu

https://menuweb.menu 78 Bristol Street, Birmingham, United Kingdom +441214484250 - http://www.gaijinsushi.co.uk/









## Gaijin Sushi Menu



## **Appetizer**

**TEMPURA** 

### **Antipasti - Starters**

**CARPACCIO** 

#### **Hot Drinks**

**TEA** 

#### Sushi Rolls

**SPIDER ROLL** 

**SUSHI** 

#### Sushi

**SPICY TUNA ROLL** 

**SASHIMI** 

#### **Drinks**

**BEER** 

#### **DRINKS**

#### **Japanese Specialties**

**MISO SOUP** 

SAKE

#### Ingredients Used



# These Types Of Dishes Are Being Served

**SPICY TUNA** 

**SOUP** 

**SALAD** 

**FISH** 

# Gaijin Sushi

78 Bristol Street, Birmingham, United Kingdom

#### **Opening Hours:**

Monday 17:00-22:00 Tuesday 17:00-22:00 Wednesday 17:00-22:00 Thursday 17:00-22:00 Friday 03:00-22:00 Saturday 12:00-15:00 Sunday 12:00-20:00

Made with menuweb.menu