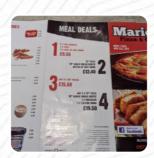

Spot on place delivered to me in my lorry on a night out no question s asked, only down side was small lumps of bone in donner meat but otherwise nice Service: Delivery Meal type: Dinner Price per person: £1–10 Food: 4 Service: 5 Atmosphere: 5 read more. The rooms on site are wheelchair accessible and can also be used with a wheelchair or physiological limitations. **Tasty pizza** is baked hot from the oven at Mario's Pizza Grill in Sherburn in Elmet using a time-honored method, the menu also includes **delicious** vegetarian recipes. As a rule, most meals are prepared in the shortest time for you and served.