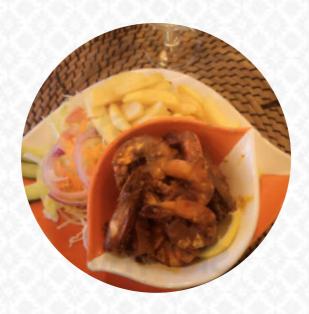

## **Braai Shack Menu**

**Meat Dishes** 

**MEATBALLS** 

**Drinks** 

**DRINKS** 

From The Grill

**RIBS** 

Indian

**BEEF** 

These Types Of Dishes Are Being Served

**LAMB** 

**SALAD** 

**BURGER** 

**FISH** 

**MUSSELS** 

**TUNA STEAK** 