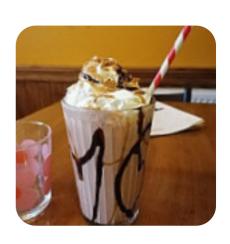

t Menu**

https://menuweb.menu 58 Holburn Street, Aberdeen I-AB10 6BX, United Kingdom +447983540521







## Melt Menu



#### **Pasta**

**MACARONI CHEESE** 

#### **American Food**

**MAC AND CHEESE** 

## Milkshakes

**MILKSHAKE** 

#### **Hot Drinks**

**COFFEE** 

## **Restaurant Category**

**VEGAN** 

## **Sandwiches**

**GRILLED CHEESE** 

#### **HAM AND CHEESE**

#### **Dessert**

**BROWNIE** 

**BROWNIES** 

# These Types Of Dishes Are Being Served

**PASTA** 

**PANINI** 

**BREAD** 

## Ingredients Used



CHEESE BACON HAM

**MUSTARD** 

## Melt

58 Holburn Street, Aberdeen I-AB10 6BX, United Kingdom

#### **Opening Hours:**

Monday 10:00 -16:00 Tuesday 10:00 -20:30 Wednesday 10:00 -20:30 Thursday 10:00 -20:30 Friday 10:00 -22:00 Saturday 10:00 -16:00

Made with menuweb.menu