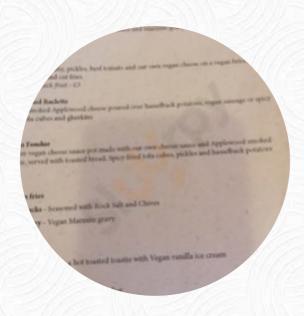

#### **Pasta**

**MACARONI CHEESE** 

#### **American Food**

**MAC AND CHEESE** 

## **Sandwiches**

**GRILLED CHEESE** 

#### **HAM AND CHEESE**

#### **Dessert**

**BROWNIE** 

**BROWNIES** 

# These Types Of Dishes Are Being Served

**PASTA** 

**PANINI** 

**BREAD** 

## Ingredients Used

CHEESE BACON HAM

**MUSTARD** 