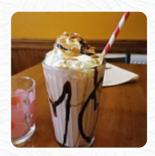

# **Melt Menu**

https://menuweb.menu 58 Holburn Street, Aberdeen I-AB10 6BX, United Kingdom +447983540521







## Melt Menu



#### **Pasta**

**MACARONI CHEESE** 

#### **American Food**

**MAC AND CHEESE** 

## Milkshakes

**MILKSHAKE** 

#### **Hot Drinks**

**COFFEE** 

## **Restaurant Category**

**VEGAN** 

## **Sandwiches**

**GRILLED CHEESE** 

#### **HAM AND CHEESE**

#### **Dessert**

**BROWNIE** 

**BROWNIES** 

# These Types Of Dishes Are Being Served

**PASTA** 

**PANINI** 

**BREAD** 

## Ingredients Used



CHEESE BACON HAM

**MUSTARD** 

## Melt

58 Holburn Street, Aberdeen I-AB10 6BX, United Kingdom

#### **Opening Hours:**

Monday 10:00 -16:00 Tuesday 10:00 -20:30 Wednesday 10:00 -20:30 Thursday 10:00 -20:30 Friday 10:00 -22:00 Saturday 10:00 -16:00

Made with menuweb.menu