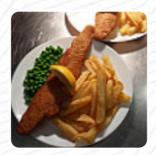

## Rainbow Inn Menu

Non Alcoholic Drinks

**WATER** 

**Fish** 

**SEA BASS** 

**Specialties** 

SHEPHERD'S PIE

Al Forno\*