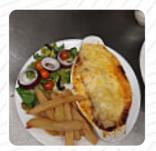

## Rainbow Inn Menu

Non Alcoholic Drinks

**WATER** 

**Fish** 

**SEA BASS** 

**Specialties** 

SHEPHERD'S PIE

Al Forno\*