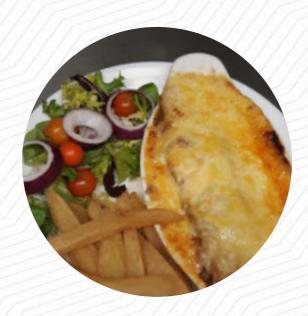

## Rainbow Inn Menu

Non Alcoholic Drinks

**WATER** 

**Fish** 

**SEA BASS** 

**Specialties** 

SHEPHERD'S PIE

Al Forno\*