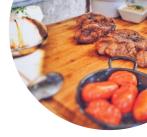

# The Ragley Boat Stop Menu

https://menuweb.menu Deepdale Lane, Derby I-DE73 7FY, United Kingdom +441332703919



A comprehensive <u>menu</u> of The Ragley Boat Stop from Derby covering all **16** meals and drinks can be found here on the food list.

# The Ragley Boat Stop Menu



### Drinks

DRINKS

**Mexican Dishes** 

FAJITAS

## From The Grill

RIBS

MIXED GRILL

### **Restaurant Category**

BAR

STEAKHOUSE

### **Ingredients Used**



These Types Of Dishes Are Being Served

LAMB LAMB CHOPS SALAD SIRLOIN STEAK BURGER FISH TUNA STEAK

# The Ragley Boat Stop

Deepdale Lane, Derby I-DE73 7FY, United Kingdom

#### **Opening Hours:**

Monday 11:30 -23:30 Tuesday 11:30 -23:30 Wednesday 11:30 -23:30 Thursday 11:30 -23:30 Friday 11:30 -23:30 Saturday 11:30 -23:30 Sunday 12:00 -23:00



Made with menuweb.menu