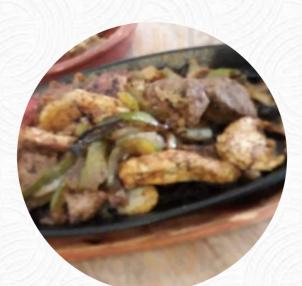

# The Ragley Boat Stop Menu

https://menuweb.menu Deepdale Lane, Derby I-DE73 7FY, United Kingdom +441332703919



A comprehensive <u>menu</u> of The Ragley Boat Stop from Derby covering all **16** meals and drinks can be found here on the food list.

# The Ragley Boat Stop Menu



### Drinks

DRINKS

**Mexican Dishes** 

FAJITAS

## From The Grill

RIBS

MIXED GRILL

### **Restaurant Category**

BAR

STEAKHOUSE

### **Ingredients Used**



These Types Of Dishes Are Being Served

LAMB LAMB CHOPS SALAD SIRLOIN STEAK BURGER FISH TUNA STEAK

# The Ragley Boat Stop

Deepdale Lane, Derby I-DE73 7FY, United Kingdom

#### **Opening Hours:**

Monday 11:30 -23:30 Tuesday 11:30 -23:30 Wednesday 11:30 -23:30 Thursday 11:30 -23:30 Friday 11:30 -23:30 Saturday 11:30 -23:30 Sunday 12:00 -23:00



Ma