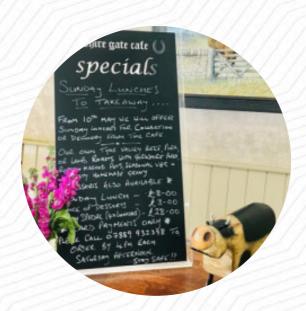

A **complete** menu of **Shire Gate Cafe** from Northumberland covering all **38** meals and drinks can be found here on the card. Nestled in the heart of Hexham, this charming café offers a delightful dining experience with a cozy atmosphere and friendly staff. Patrons rave about the exceptional food, particularly the mouth-watering Sunday roasts featuring an impressive selection of well-cooked vegetables and the rich flavors of steak pies. While some have encountered inconsistencies in service and meal preparation, the café's homely ambiance, along with an enticing assortment of cakes and desserts, creates a welcoming allure that keeps visitors returning. Reservations are recommended due to its popularity, ensuring a memorable visit that is sure to satisfy.