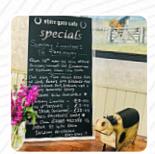

A **complete** menu of **Shire Gate Cafe** from Northumberland covering all **38** meals and drinks can be found here on the card. Nestled in the heart of Hexham, this charming café offers a delightful dining experience with a cozy atmosphere and friendly staff. Patrons rave about the exceptional food, particularly the mouth-watering Sunday roasts featuring an impressive selection of well-cooked vegetables and the rich flavors of steak pies. While some have encountered inconsistencies in service and meal preparation, the café's homely ambiance, along with an enticing assortment of cakes and desserts, creates a welcoming allure that keeps visitors returning. Reservations are recommended due to its popularity, ensuring a memorable visit that is sure to satisfy.