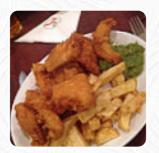

**FISH & CHIPS** 

**FISH AND CHIPS** 

These Types Of Dishes Are Being Served

**FISH** 

**MEAT** 

**Ingredients Used** 

SEAFOOD BUTTER HADDOCK

**MUSHROOMS** 