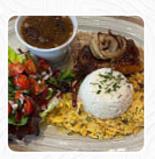

place! the food was super delicious. her personal is friendly and smiling! I really enjoyed it! well made cafe rio team <u>read more</u>. If you're craving for some *fiery South American culinary arts*, this is the place to be: delightful menus, prepared with fish, seafood delicacies, and meat, but also **corn, beans, and potatoes** are in the menu, Furthermore, you can get sweet treats, cake, simple snacks and chilled refreshments and hot beverages here. Of course, the Brazilian cuisine of this eatery are also an option, for breakfast they serve a <u>extensive breakfast</u>