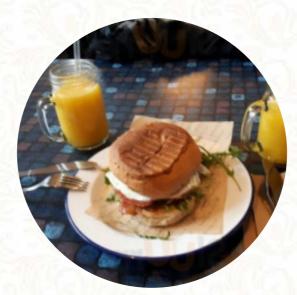

current pandemic restrictions meant that sitting inside is not possible, but for the happiness there are tables and benches outside, beside a wall with a picture of dinosaurs on a train! instead of 'BLT' had the menu 'BRAT'! for bacon, rocket, avo cado and tomaten. I had a sausage and egg roll with the rocket and tomaten, so maybe the acronym should be for it 'BERT' bangers, egg, rocket and tomaten? as always, friend... read more. At Brown And Green At Crystal Palace from London it's possible to taste delicious vegetarian menus, that were made without any animal meat or fish, Also, the visitors of the establishment love the large selection of various coffee and tea specialities that the establishment has to offer. In case you want to have breakfast, a versatile brunch is offered to you, Particularly fans of the British cuisine are excited about the large selection of traditional menus and love the typical English cuisine.