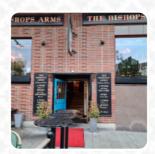

## The Bishops Arms Falun Menu

https://menulist.menu Vattugränd 6, 791 71 Falun, Sweden https://bishopsarms.com

On this webpage, you can find the **complete** menu of **The Bishops Arms Falun** from Falun. Currently, there are **16** meals and drinks available. For seasonal or weekly deals, please contact the restaurant owner directly. You can also contact them through their website. What <u>User</u> likes about The Bishops Arms Falun: bishops arme offers a large selection of food and drinks. in my personal deck I would say it is aesthetically appealing and has good lighting. it also has an outside seating area and a wheelchair lift. all this combined makes a good bar / restaurant. read more. The restaurant is accessible and can therefore also be used with a wheelchair or physical disabilities. The Bishops Arms <u>Falun</u> from Falun is in demand for its tasty burgers, to which aromatic fries, salads and other sides are provided, Typically, the meals are prepared for you in a short time and fresh. Furthermore, they offer you <u>fine seafood meals</u>, At the bar, you can unwind with a freshly tapped beer or other alcoholic and non-alcoholic drinks.

# The Bishops Arms Falun

Vattugränd 6, 791 71 Falun, Sweden Opening Hours: Monday 16:00-21:00 Tuesday 16:00-23:00 Wednesday 16:00-00:00 Thursday 16:00-00:00 Friday 15:00-02:00 Saturday 13:00-02:00 Sunday 16:00-21:00