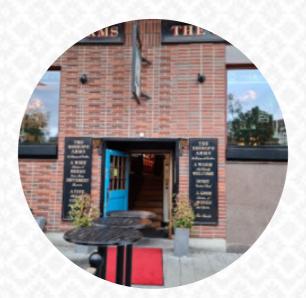

## The Bishops Arms Falun Menu

https://menulist.menu Vattugränd 6, 791 71 Falun, Sweden https://bishopsarms.com

On this webpage, you can find the **complete** menu of **The Bishops Arms Falun** from Falun. Currently, there are **16** meals and drinks available. For seasonal or weekly deals, please contact the restaurant owner directly. You can also contact them through their website. What <u>User</u> likes about The Bishops Arms Falun: bishops arme offers a large selection of food and drinks. in my personal deck I would say it is aesthetically appealing and has good lighting. it also has an outside seating area and a wheelchair lift. all this combined makes a good bar / restaurant. read more. The restaurant is accessible and can therefore also be used with a wheelchair or physical disabilities. The Bishops Arms <u>Falun</u> from Falun is in demand for its tasty burgers, to which aromatic fries, salads and other sides are provided, Typically, the meals are prepared for you in a short time and fresh. Furthermore, they offer you <u>fine seafood meals</u>, At the bar, you can unwind with a freshly tapped beer or other alcoholic and non-alcoholic drinks.

# The Bishops Arms Falun

Vattugränd 6, 791 71 Falun, Sweden Opening Hours: Monday 16:00-21:00 Tuesday 16:00-23:00 Wednesday 16:00-00:00 Thursday 16:00-00:00 Friday 15:00-02:00 Saturday 13:00-02:00 Sunday 16:00-21:00