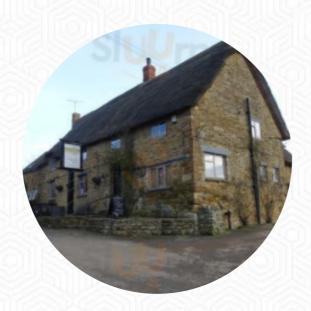

#### Wykham Arms Menu

https://menulist.menu
Temple Mill Road, Banbury I-OX15 5RX, United Kingdom
+441295788808

Here you can find the menu of Wykham Arms in Banbury. At the moment, there are 16 courses and drinks on the card. You can inquire about seasonal or weekly deals via phone. What <u>User</u> likes about Wykham Arms: excellent service and excellent eating. best chili for miles and even a simple dish as prepared afteros and served with thoughts and style. Thai chicken curry I am told was also delicious. fish and chips a tiny bit greasy, but huge part and hand cut delicious frits. a good selection of ales and beer too. another super meal here and would highly recommend. read more. A roundtrip through Great Britain without getting on a plane is easily possible when it comes to culinary delights: Wykham Arms in <u>Banbury</u> traditionally shines for instance with Fish and Chips, mashed potatoes or roast with Yorkshire Pudding and for dessert a **fine Trifle**, The **meat** is freshly <u>grilled</u> here on an open flame. After the meal (or during it), you have the opportunity to still relax at the bar with a alcoholic or non-alcoholic drink, there are also tasty <u>vegetarian</u> dishes on the menu.

# **Wykham Arms**

Temple Mill Road, Banbury I-OX15 5RX, United Kingdom