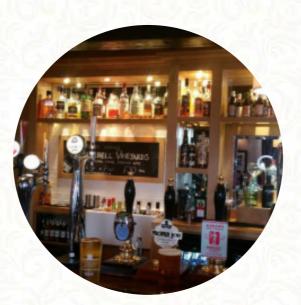

# **The Crown Menu**

<u>https://menuweb.menu</u> East Street, Crawley I-RH10 4PT, United Kingdom +447921259797,+441342715218 - https://www.thecrownturnershill.co.uk









On this homepage, you can find the **complete** <u>menu</u> of The Crown from Crawley. Currently, there are **16** courses and drinks up for grabs.

# The Crown Menu



## **Fish Dishes**

FISH & CHIPS

## Drinks

BEER

## Sauces

BBQ

# **Mexican Dishes**

**CHILLI SAUCE** 

# **Restaurant Category**

BAR

## **Ingredients Used**

BEEF SALMON PORK MEAT CHOCOLATE

## These Types Of Dishes Are Being Served



PANINI FISH LAMB

SALAD BURGER ROAST BEEF TUNA STEAK

# The Crown

East Street, Crawley I-RH10 4PT, United Kingdom

#### **Opening Hours:** Monday 11:00-23:00 Tuesday 11:00-23:00 Wednesday 11:00-23:00 Thursday