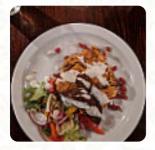

## **Fish Dishes**

FISH & CHIPS

## These Types Of Dishes Are Being Served

PANINI FISH LAMB

SALAD BURGER ROAST BEEF TUNA STEAK