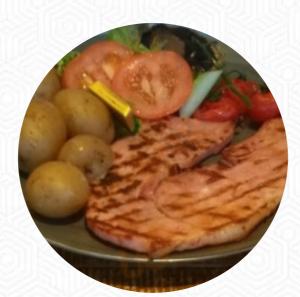

# The Grey Mare Inn Menu

https://menuweb.menu Elton Road, Blackburn I-BB1 2PG, United Kingdom +44125453308









A comprehensive <u>menu</u> of The Grey Mare Inn from Blackburn covering all **16** menus and drinks can be found here on the food list.

# The Grey Mare Inn Menu



#### **Main Courses**

LASAGNA

# **Fish Dishes**

FISH & CHIPS

# Drinks

DRINKS

## Dessert

PROFITEROLES

## Indian

**CHICKEN CURRY** 

#### **Restaurant Category**

BAR

# The Grey Mare Inn

Elton Road, Blackburn I-BB1 2PG, United Kingdom

#### Opening Hours: Monday 12:00 -23:00 Tuesday 12:00 -23:00 Wednesday 12:00 -23:00 Thursday 12:00 -23:00 Friday 12:00 -23:00 Saturday 12:00 -23:00



Made with menuweb.menu

### **Ingredients Used**

PRAWNS CHILI SALMON BEEF CHEESE

### These Types Of Dishes Are Bein