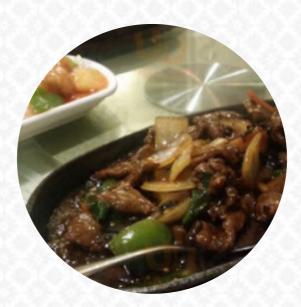

## Lee Garden Menu

https://menuweb.menu 50 Tamworth Street, Lichfield I-WS13 6JJ, United Kingdom +441543254388



Here you can find the <u>menu</u> of Lee Garden in Lichfield. At the moment, there are 15 dishes and drinks on the menu.

# Lee Garden Menu

#### Drinks

BEER

#### Dessert

CREPES

# From The Grill

RIBS

## Indian

**CHICKEN CURRY** 

## **Chicken Wings**

WINGS

## **Fried Rice**

FRIED RICE

# Lee Garden

50 Tamworth Street, Lichfield I-WS13 6JJ, United Kingdom

Made with menuweb.menu

**Opening Hours:** Monday 12:00 -23:00 Tuesday 12:00 -23:00 Wednesday 12:00 -23:00 Thursday 12:00 -23:00 Friday 12:00 -23:00 Saturday 12:00 -00:00 Sunday 12:00 -22:30



# **Restaurant Category**

**GLUTEN FREE** 

### These Types Of Dishes Are Being Served

TOSTADAS FISH

### **Ingredie