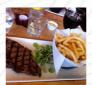

# These types of dishes are being served

**BURGER** 

**MUSSELS** 

**SALAD** 

**TOSTADAS** 

**FISH** 

**SOUP** 

**STEAK** 