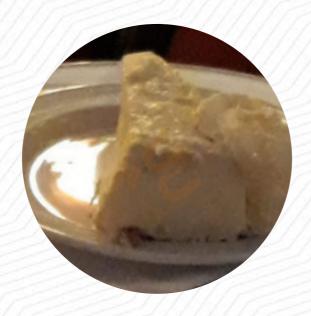

# The Green Dragon Menu

https://menuweb.menu 126 Guarlford Road, Malvern I-WR14 3QT, United Kingdom +441684572350







# The Green Dragon Menu



#### Starters & Salads

**POTATO CHIPS** 

### **Hot Drinks**

**COFFEE** 

#### **Dessert**

**CHEESECAKE** 

RASPBERRY CHEESECAKE

## **Restaurant Category**

**VEGAN** 

**VEGETARIAN** 

# These Types Of Dishes Are Being Served

**LAMB** 

SOUP

**TUNA STEAK** 

**SALAD** 

## Ingredients Used

**HADDOCK** 

**BEEF** 

**POTATOES** 

**VEGETABLES** 

**MILK** 

**RASPBERRY** 

# The Green Dragon

126 Guarlford Road, Malvern I-WR14 3QT, United Kingdom

#### **Opening Hours:**

Tuesday 12:00-23:00 Wednesday 12:00-22:00 Thursday 12:00-22:00 Friday 12:00-22:00 Saturday 12:00-23:00 Sunday 12:00-16:00

Made with <u>menuweb.menu</u>