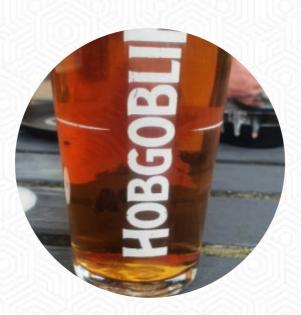

## **Eaton Farm Long Eaton Menu**

<u>https://menuweb.menu</u> Long Eaton, Nottingham Wilsthorpe Road, Long Eaton I-NG10 4AW, United Kingdom +441159462613 - http://www.eatonfarmpub.co.uk



On this homepage, you can find the complete menu of Eaton Farm Long Eaton from Long Eaton. Currently, there are 16 menus and drinks up for grabs.

# Eaton Farm Long Eaton Menu



#### **Main Courses**

LASAGNA

### **Fish Dishes**

**FISH & CHIPS** 

#### Dessert

CHEESECAKE

#### Drinks

DRINKS

BEER

#### **Restaurant Category**

BAR

#### VEGAN

#### **Ingredients Used**



SALMON BEEF MILK

### These Types Of Dishes Are Being Served

SALAD FISH BURGER ICE CREAM DESSERTS

TUNA STEAK

## **Eaton Farm Long Eaton**

Long Eaton, Nottingham Wilsthorpe Road, Long Eaton I-NG10 4AW, United Kingdom

####