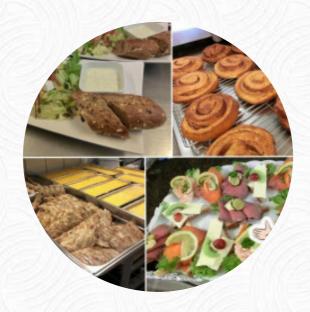

## Cafe Skognstuene Jensen Menu

https://menulist.menu Åsvegen 12, 7620 Skogn, Norway http://www.cafeskognstuene.no

A **comprehensive** menu of Cafe Skognstuene Jensen from Skogn covering all 16 menus and drinks can be found here on the card. For **changing offers**, please get in touch via phone or use the contact details provided on the website. What User likes about Cafe Skognstuene Jensen:

Definitely recommend Cafe Skognstuene. This place has been on Skogn for a while. They serve good pizza and can provide rooms for various occasions. I myself have had my confirmation here and been on several birthdays and confirmations here. Highly recommended to everyone. <a href="read more">read more</a>. In pleasant weather you can even eat in the outdoor area, And into the accessible spaces also come guests with wheelchairs or physical limitations. The Cafe Skognstuene Jensen from Skogn offers various *delicious seafood courses*, Don't miss the chance to have the crispy and crunchy pizza, prepared fresh in an traditional way. Most menus are prepared in the shortest time for you and served, The magical desserts of the local also shine not only on children's plates and in children's