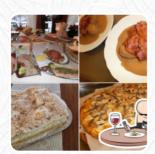

## Cafe Skognstuene Jensen Menu

https://menulist.menu Åsvegen 12, 7620 Skogn, Norway http://www.cafeskognstuene.no

A **comprehensive** menu of Cafe Skognstuene Jensen from Skogn covering all 16 menus and drinks can be found here on the card. For **changing offers**, please get in touch via phone or use the contact details provided on the website. What User likes about Cafe Skognstuene Jensen:

Definitely recommend Cafe Skognstuene. This place has been on Skogn for a while. They serve good pizza and can provide rooms for various occasions. I myself have had my confirmation here and been on several birthdays and confirmations here. Highly recommended to everyone. <a href="read more">read more</a>. In pleasant weather you can even eat in the outdoor area, And into the accessible spaces also come guests with wheelchairs or physical limitations. The Cafe Skognstuene Jensen from Skogn offers various *delicious seafood courses*, Don't miss the chance to have the crispy and crunchy pizza, prepared fresh in an traditional way. Most menus are prepared in the shortest time for you and served, The magical desserts of the local also shine not only on children's plates and in children's