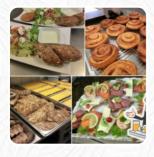

## Cafe Skognstuene Jensen Menu

https://menulist.menu Åsvegen 12, 7620 Skogn, Norway http://www.cafeskognstuene.no

A **comprehensive** menu of Cafe Skognstuene Jensen from Skogn covering all 16 menus and drinks can be found here on the card. For **changing offers**, please get in touch via phone or use the contact details provided on the website. What User likes about Cafe Skognstuene Jensen:

Definitely recommend Cafe Skognstuene. This place has been on Skogn for a while. They serve good pizza and can provide rooms for various occasions. I myself have had my confirmation here and been on several birthdays and confirmations here. Highly recommended to everyone. <a href="read more">read more</a>. In pleasant weather you can even eat in the outdoor area, And into the accessible spaces also come guests with wheelchairs or physical limitations. The Cafe Skognstuene Jensen from Skogn offers various *delicious seafood courses*, Don't miss the chance to have the crispy and crunchy pizza, prepared fresh in an traditional way. Most menus are prepared in the shortest time for you and served, The magical desserts of the local also shine not only on children's plates and in children's