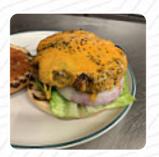

# These Types Of Dishes Are Being Served

**BURGER** 

**TAPAI** 

**ROAST BEEF** 

**MEAT** 

**CHICKEN** 

**FISH** 