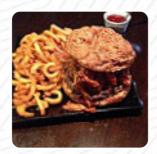

# These Types Of Dishes Are Being Served

**BURGER** 

**TAPAI** 

**ROAST BEEF** 

**MEAT** 

**CHICKEN** 

**FISH** 