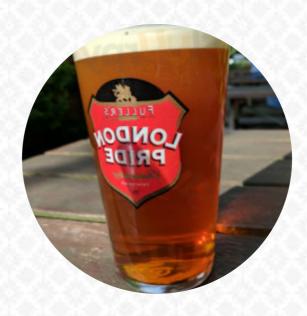

# The Railway Menu

https://menuweb.menu
Red Lodge Road, West Wickham I-BR4 0EW, United Kingdom (+44)2087760043









## The Railway Menu



#### Salads

**HALLOUMI SALAD** 

#### **Entrées**

**PRAWN COCKTAIL** 

#### **Main Courses**

**NACHOS** 

#### Seafood

**PRAWN** 

#### **Drinks**

**BEER** 

### **Restaurant Category**

**BAR** 

**VEGAN** 

**VEGETARIAN** 

## **Ingredients Used**

**BEEF** 

**PORK MEAT** 

**CHILI** 

# These Types Of Dishes Are Being Served



FISH BURGER DESSERTS

**SALAD** 

## The Railway

Red Lodge Road, West Wickham I-BR4 0EW, United Kingdom

#### **Opening Hours:**

Monday 11:30 -23:00 Tuesday 11:30 -23:00 Wednesday 11:30 -23:00 Thursday 11:30 -23:00 Friday 11:30 -23:00 Saturday 11:30 -23:00 Sunday 12:00 -22:30 Mogrou Saling

Made with <u>menuwe