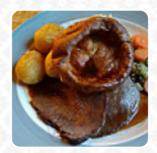

**MUSTARD** 

These Types Of Dishes Are Being Served

**BURGER** 

SALAD

**ROAST BEEF** 

**FISH** 

**TOSTADAS** 